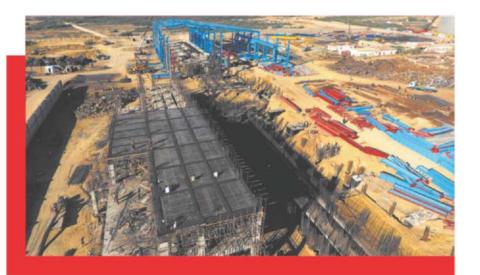

#### **STEEL MILL INDUSTRY**

#### **STEEL MILL INDUSTRY**

Amreli Steel. The Largest Steel Rerolling Mill, Dhabeji, Karachi

Siddiqsons Cold Rolling Mill, Hub

Amreli Steel. The Largest Steel Rerolling Mill, Dhabeji, Karachi

Agha Steel Mill, Port Qasim (Retrofit Project)